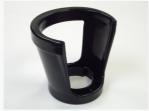

## **Open Cap**

Model A

Model B

Model C

Model D

Model E

Model F

| Model | Material | Weight (g) | Bottom Hole<br>Diameter | Load (kg) |
|-------|----------|------------|-------------------------|-----------|
| Α     | Steel    | 1170       | 3-1/2" or 3-1/8"        | 80        |
| В     | Steel    | 970        | 3-1/2" or 3-1/8"        | 80        |
| С     | ABS      | 230        | 3-1/8"                  | 50        |
| D     | ABS      | 240        | 66mm                    | 35        |
| E     | ABS      | 225        | 70mm                    | 40        |
| F     | ABS      | 185        | 70mm                    | 30        |

#### Remarks:

- For Model A & B  $\,$  Threading = 3-1/2"x11 or 3-1/2"x8 or 3-1/8"x11 or 3-1/8"x7 or On request.
- Threading = 3-1/8"x11. - For Model C
- For Model D Threading = M66 x 2.5 Coarse. For Model E & F Without Threading.
- For Steel material Zinc plated.
- For ABS material Different colors are available (Black, Yellow and Blue).