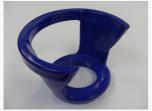

## **Open Cap**

Model A

Model B

Model C

Model D

Model E

Model F

| Model | Material | Weight (g) | Bottom Hole<br>Diameter | Load (kg) |
|-------|----------|------------|-------------------------|-----------|
| Α     | Steel    | 1170       | 3-1/2" or 3-1/8"        | 80        |
| В     | Steel    | 970        | 3-1/2" or 3-1/8"        | 80        |
| С     | ABS      | 230        | 3-1/8"                  | 50        |
| D     | ABS      | 240        | 66mm                    | 35        |
| E     | ABS      | 225        | 70mm                    | 40        |
| F     | ABS      | 185        | 70mm                    | 30        |

#### Remarks:

- For Model A & B  $\,$  Threading = 3-1/2"x11 or 3-1/2"x8 or 3-1/8"x11 or 3-1/8"x7 or On request.
- Threading = 3-1/8"x11. - For Model C
- For Model D Threading = M66 x 2.5 Coarse. For Model E & F Without Threading.
- For Steel material Zinc plated.
- For ABS material Different colors are available (Black, Yellow and Blue).