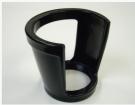

## **Open Cap**

Model A

Model B

Model C

Model D

Model E

Model F

| Model | Material | Weight (g) | Bottom Hole<br>Diameter | Load (kg) |
|-------|----------|------------|-------------------------|-----------|
| Α     | Steel    | 1170       | 3-1/2" or 3-1/8"        | 80        |
| В     | Steel    | 970        | 3-1/2" or 3-1/8"        | 80        |
| С     | ABS      | 230        | 3-1/8"                  | 50        |
| D     | ABS      | 240        | 66mm                    | 35        |
| E     | ABS      | 225        | 70mm                    | 40        |
| F     | ABS      | 185        | 70mm                    | 30        |

#### Remarks:

- For Model A & B  $\,$  Threading = 3-1/2"x11 or 3-1/2"x8 or 3-1/8"x11 or 3-1/8"x7 or On request.
- Threading = 3-1/8"x11. - For Model C
- For Model D Threading = M66 x 2.5 Coarse. For Model E & F Without Threading.
- For Steel material Zinc plated.
- For ABS material Different colors are available (Black, Yellow and Blue).