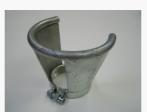

## **Cylinder Cap**

Anti-rust coated

Zinc Coated

Paint spray

- Acetylene Fine, 3-1/2" x 11
- Acetylene Coarse, 3-1/2" x 8
- Oxygen Fine, 3-1/8" x 11
- Oxygen Coarse, 3-1/8" x 7