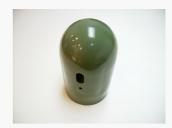

## **Open Cap**

Model A

Model B

Model C

Model D

Model E

Model F

| Model | Material | Weight (g) | Bottom Hole<br>Diameter | Load (kg) |
|-------|----------|------------|-------------------------|-----------|
| Α     | Steel    | 1170       | 3-1/2" or 3-1/8"        | 80        |
| В     | Steel    | 970        | 3-1/2" or 3-1/8"        | 80        |
| С     | ABS      | 230        | 3-1/8"                  | 50        |
| D     | ABS      | 240        | 66mm                    | 35        |
| E     | ABS      | 225        | 70mm                    | 40        |
| F     | ABS      | 185        | 70mm                    | 30        |

#### Remarks:

- For Model A & B  $\,$  Threading = 3-1/2"x11 or 3-1/2"x8 or 3-1/8"x11 or 3-1/8"x7 or On request.
- Threading = 3-1/8"x11. - For Model C
- For Model D Threading = M66 x 2.5 Coarse. For Model E & F Without Threading.
- For Steel material Zinc plated.
- For ABS material Different colors are available (Black, Yellow and Blue).