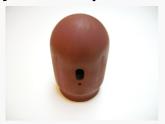

## **Open Cap**

Model A

Model B

Model C

Model D

Model E

Model F

| Model | Material | Weight (g) | Bottom Hole<br>Diameter | Load (kg) |
|-------|----------|------------|-------------------------|-----------|
| Α     | Steel    | 1170       | 3-1/2" or 3-1/8"        | 80        |
| В     | Steel    | 970        | 3-1/2" or 3-1/8"        | 80        |
| С     | ABS      | 230        | 3-1/8"                  | 50        |
| D     | ABS      | 240        | 66mm                    | 35        |
| E     | ABS      | 225        | 70mm                    | 40        |
| F     | ABS      | 185        | 70mm                    | 30        |

#### Remarks:

- For Model A & B  $\,$  Threading = 3-1/2"x11 or 3-1/2"x8 or 3-1/8"x11 or 3-1/8"x7 or On request.
- Threading = 3-1/8"x11. - For Model C
- For Model D Threading = M66 x 2.5 Coarse. For Model E & F Without Threading.
- For Steel material Zinc plated.
- For ABS material Different colors are available (Black, Yellow and Blue).