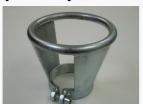

## **Cylinder Cap**

Anti-rust coated

Zinc Coated

Paint spray

- Acetylene Fine, 3-1/2" x 11
- Acetylene Coarse, 3-1/2" x 8
- Oxygen Fine, 3-1/8" x 11
- Oxygen Coarse, 3-1/8" x 7