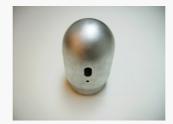

## **Open Cap**

Model A

Model B

Model C

Model D

Model E

Model F

| Model | Material | Weight (g) | Bottom Hole<br>Diameter | Load (kg) |
|-------|----------|------------|-------------------------|-----------|
| Α     | Steel    | 1170       | 3-1/2" or 3-1/8"        | 80        |
| В     | Steel    | 970        | 3-1/2" or 3-1/8"        | 80        |
| С     | ABS      | 230        | 3-1/8"                  | 50        |
| D     | ABS      | 240        | 66mm                    | 35        |
| E     | ABS      | 225        | 70mm                    | 40        |
| F     | ABS      | 185        | 70mm                    | 30        |

#### Remarks:

- For Model A & B  $\,$  Threading = 3-1/2"x11 or 3-1/2"x8 or 3-1/8"x11 or 3-1/8"x7 or On request.
- Threading = 3-1/8"x11. - For Model C
- For Model D Threading = M66 x 2.5 Coarse. For Model E & F Without Threading.
- For Steel material Zinc plated.
- For ABS material Different colors are available (Black, Yellow and Blue).